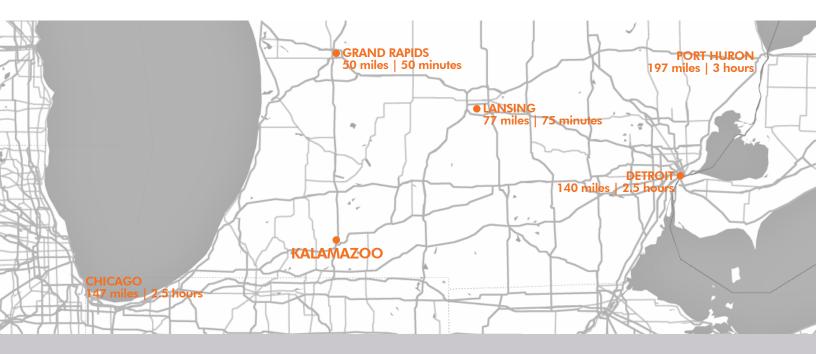

lding and monument signage available
- State-of-the-art building systems
- Full-service vending & dining room
- 24-hour key card access
- New roof and building mechanicals
- Up to 25 MW power
- Energy back-up system
- Multiple fiber-optic providers to the facility
- Highly skilled local workforce
- HQ facility potential
- Park-like setting
- Close proximity to I-94 and US-131
- Strategic midpoint between Chicago and Detroit



ADVANTAGE COMMERCIAL REAL ESTATE

## **BUILDING PHOTOS**





#### **BUILDING PHOTOS**



### **BUILDING PHOTOS**











1901 ROMENCE ROAD PARKWAY | KALAMAZOO, MI 49002

## FUTURE CONCEPTUAL IMPROVEMENTS





## FIRST FLOOR PLAN



### SECOND FLOOR PLAN



## CONCEPTUAL LAYOUT



#### **PROPERTY AERIAL**



## LOCATION OVERVIEW



## SOUTHWEST MICHIGAN OVERVIEW



## AREA AT A GLANCE

7 Counties
787,233 People
361,683 Jobs
2.9% Jobless Rate
41,300 College Students
1 Research University
3 Private Colleges
5 Community Colleges

## **BUSINESS COMMUNITY**

**20** Fortune 100 Companies Headquartered or physically present

Divisional HQ Parker Pneumatic North America Zoetis Global R&D Eaton Vehicle Group Newell Brands Design Center

World HQ Kellogg Company Stryker Corporation Whirlpool Corporation

**100+** International companies Have selected this location



3333 Deposit Drive NE, Suite 330, Grand Rapids, MI 49546 616 327 2800 | www.AdvantageCRE.com



CONTACT

DUKE SUWYN SIOR, CCIM direct 616 327 2615 mobile 616 581 7777 Duke.Suwyn@AdvantageCRE.com

Updated 5/17/2022

Advantage Commercial Real Estate has made every effort to obtained the informatio