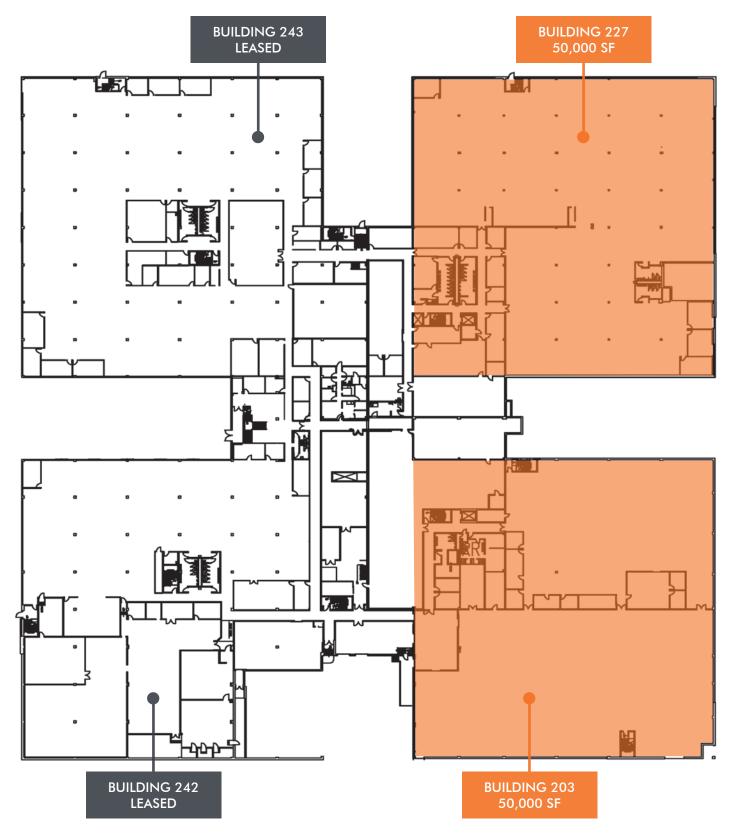

, AT&T                                             |

## **BUILDING FEATURES**

- Design build in 60-90 days
- High parking ratio
- Building and monument signage available
- State-of-the-art building systems
- Full-service vending & dining room
- 24-hour key card access
- New roof and building mechanicals
- Up to 25 MW power
- Energy back-up system
- Multiple fiber-optic providers to the facility
- Highly skilled local workforce
- HQ facility potential
- Park-like setting
- Close proximity to I-94 and US-131
- Strategic midpoint between Chicago and Detroit



ADVANTAGE COMMERCIAL REAL ESTATE

## **BUILDING PHOTOS**





#### **BUILDING PHOTOS**



### **BUILDING PHOTOS**











1901 ROMENCE ROAD PARKWAY | KALAMAZOO, MI 49002

## FUTURE CONCEPTUAL IMPROVEMENTS





## FIRST FLOOR PLAN



### SECOND FLOOR PLAN



## CONCEPTUAL LAYOUT



#### **PROPERTY AERIAL**



## LOCATION OVERVIEW



## SOUTHWEST MICHIGAN OVERVIEW



## AREA AT A GLANCE

7 Counties
787,233 People
361,683 Jobs
2.9% Jobless Rate
41,300 College Students
1 Research University
3 Private Colleges
5 Community Colleges

## **BUSINESS COMMUNITY**

**20** Fortune 100 Companies Headquartered or physically present

Divisional HQ Parker Pneumatic North America Zoetis Global R&D Eaton Vehicle Group Newell Brands Design Center

World HQ Kellogg Company Stryker Corporation Whirlpool Corporation

**100+** International companies Have selected this location



3333 Deposit Drive NE, Suite 330, Grand Rapids, MI 49546 616 327 2800 | www.AdvantageCRE.com



CONTACT

DUKE SUWYN SIOR, CCIM direct 616 327 2615 mobile 616 581