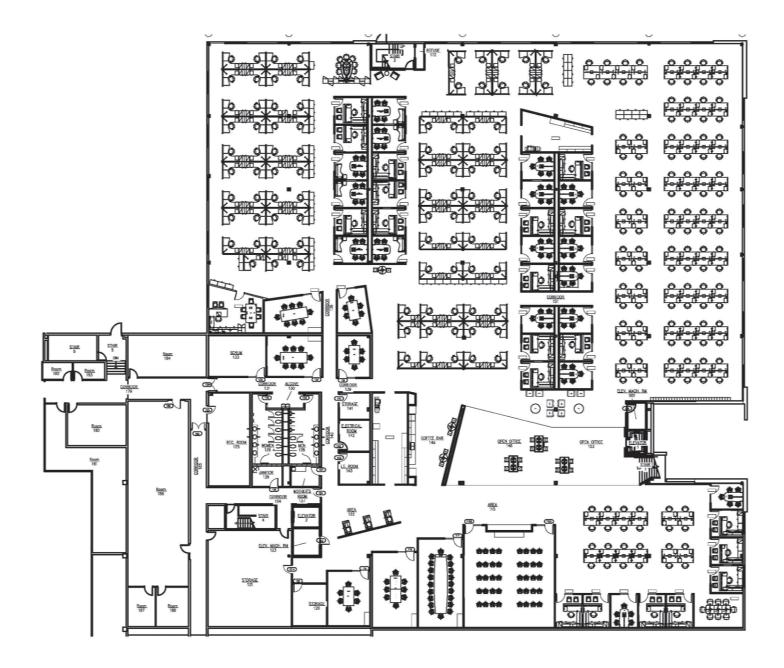

|

## **BUILDING FEATURES**

- Design build in 60-90 days
- High parking ratio
- Building and monument signage available
- State-of-the-art building systems
- Full-service vending & dining room
- 24-hour key card access
- New roof and building mechanicals
- Up to 25 MW power
- Energy back-up system
- Multiple fiber-optic providers to the facility
- Highly skilled local workforce
- HQ facility potential
- Park-like setting
- Close proximity to I-94 and US-131
- Strategic midpoint between Chicago and Detroit



ADVANTAGE COMMERCIAL REAL ESTATE

## **BUILDING PHOTOS**





#### **BUILDING PHOTOS**



### **BUILDING PHOTOS**











1901 ROMENCE ROAD PARKWAY | KALAMAZOO, MI 49002

## FUTURE CONCEPTUAL IMPROVEMENTS





## FIRST FLOOR PLAN



### SECOND FLOOR PLAN



## CONCEPTUAL LAYOUT



#### **PROPERTY AERIAL**



## LOCATION OVERVIEW



## SOUTHWEST MICHIGAN OVERVIEW



## AREA AT A GLANCE

7 Counties
787,233 People
361,683 Jobs
2.9% Jobless Rate
41,300 College Students
1 Research University
3 Private Colleges
5 Community Colleges

## **BUSINESS COMMUNITY**

**20** Fortune 100 Companies Headquartered or physically present

Divisional HQ Parker Pneumatic North America Zoetis Global R&D Eaton Vehicle Group Newell Brands Design Center

World HQ Kellogg Company Stryker Corporation Whirlpool Corporation

**100+** International companies Have selected this location



3333 Deposit Drive NE, Suite 330, Grand Rapids, MI 49546 616 327 2800 | www.AdvantageCRE.com



CONTACT

DUKE SUWYN SIOR, CCIM direct 616 327 2615 mobile 616 581 7777 Duke.Suwyn@AdvantageCRE.com

Updated 5/17/2