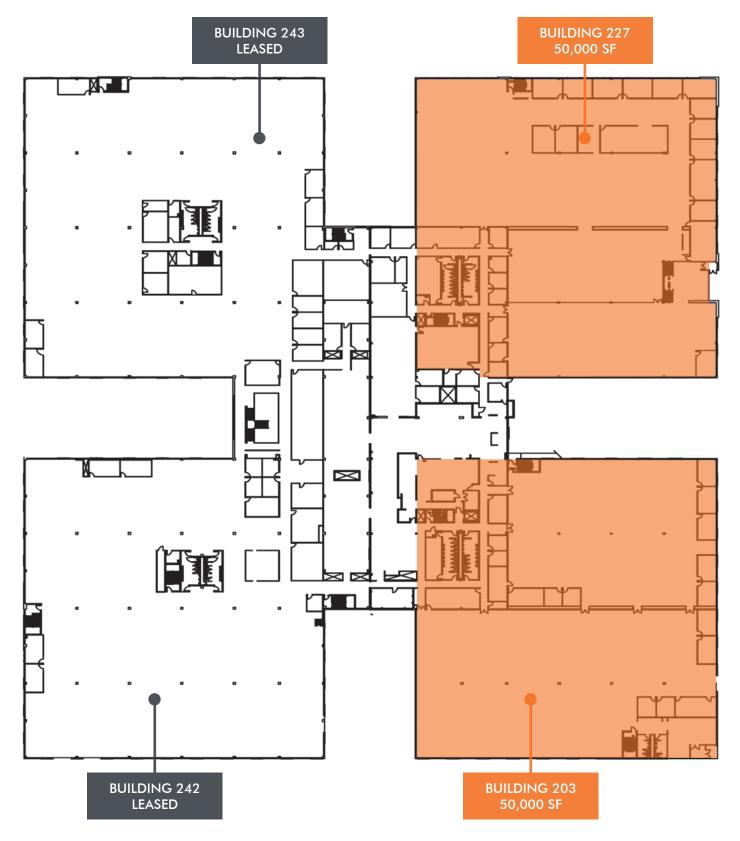

|

## **BUILDING FEATURES**

- Design build in 60-90 days
- High parking ratio
- Building and monument signage available
- State-of-the-art building systems
- Full-service vending & dining room
- 24-hour key card access
- New roof and building mechanicals
- Up to 25 MW power
- Energy back-up system
- Multiple fiber-optic providers to the facility
- Highly skilled local workforce
- HQ facility potential
- Park-like setting
- Close proximity to I-94 and US-131
- Strategic midpoint between Chicago and Detroit



ADVANTAGE COMMERCIAL REAL ESTATE

## **BUILDING PHOTOS**





#### **BUILDING PHOTOS**



### **BUILDING PHOTOS**











1901 ROMENCE ROAD PARKWAY | KALAMAZOO, MI 49002

## FUTURE CONCEPTUAL IMPROVEMENTS





## FIRST FLOOR PLAN



### SECOND FLOOR PLAN



## CONCEPTUAL LAYOUT



#### **PROPERTY AERIAL**



## LOCATION OVERVIEW



## SOUTHWEST MICHIGAN OVERVIEW



## AREA AT A GLANCE

7 Counties
787,233 People
361,683 Jobs
2.9% Jobless Rate
41,300 College Students
1 Research University
3 Private Colleges
5 Community Colleges

## **BUSINESS COMMUNITY**

**20** Fortune 100 Companies Headquartered or physically present

Divisional HQ Parker Pneumatic North America Zoetis Global R&D Eaton Vehicle Group Newell Brands Design Center

World HQ Kellogg Company Stryker Corporation Whirlpool Corporation

**100+** International companies Have selected this location



3333 Deposit Drive NE, Suite 330, Grand Rapids, MI 49546 616 327 2800 | www.AdvantageCRE.com



CONTACT

DUKE SUWYN SIOR, CCIM direct 616 327 2615 mobile 616 581 7777 Duke.Suwyn@Advantag