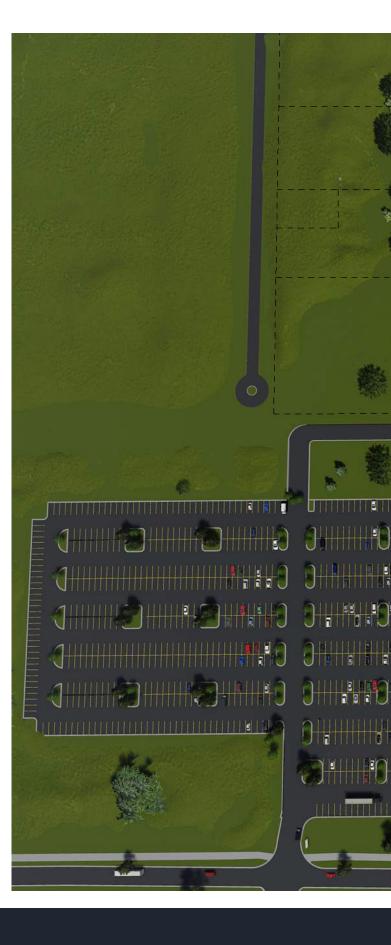

Building Utilities | CTS, AT&T                                             |

## **BUILDING FEATURES**

- Design build in 60-90 days
- High parking ratio
- Building and monument signage available
- State-of-the-art building systems
- Full-service vending & dining room
- 24-hour key card access
- New roof and building mechanicals
- Up to 25 MW power
- Energy back-up system
- Multiple fiber-optic providers to the facility
- Highly skilled local workforce
- HQ facility potential
- Park-like setting
- Close proximity to I-94 and US-131
- Strategic midpoint between Chicago and Detroit



ADVANTAGE COMMERCIAL REAL ESTATE

## **BUILDING PHOTOS**





#### **BUILDING PHOTOS**



### **BUILDING PHOTOS**











1901 ROMENCE ROAD PARKWAY | KALAMAZOO, MI 49002

## FUTURE CONCEPTUAL IMPROVEMENTS





## FIRST FLOOR PLAN



### SECOND FLOOR PLAN



## CONCEPTUAL LAYOUT



#### **PROPERTY AERIAL**



## LOCATION OVERVIEW



## SOUTHWEST MICHIGAN OVERVIEW



## AREA AT A GLANCE

7 Counties
787,233 People
361,683 Jobs
2.9% Jobless Rate
41,300 College Students
1 Research University
3 Private Colleges
5 Community Colleges

## **BUSINESS COMMUNITY**

**20** Fortune 100 Companies Headquartered or physically present

Divisional HQ Parker Pneumatic North America Zoetis Global R&D Eaton Vehicle Group Newell Brands Design Center

World HQ Kellogg Company Stryker Corporation Whirlpool Corporation

**100+** International companies Have selected this location



3333 Deposit Drive NE, Suite 330, Grand Rapids, MI 49546 616 327 2800 | www.AdvantageCRE.com



CONTACT

DUKE SUWYN SIOR, CCIM direct 61