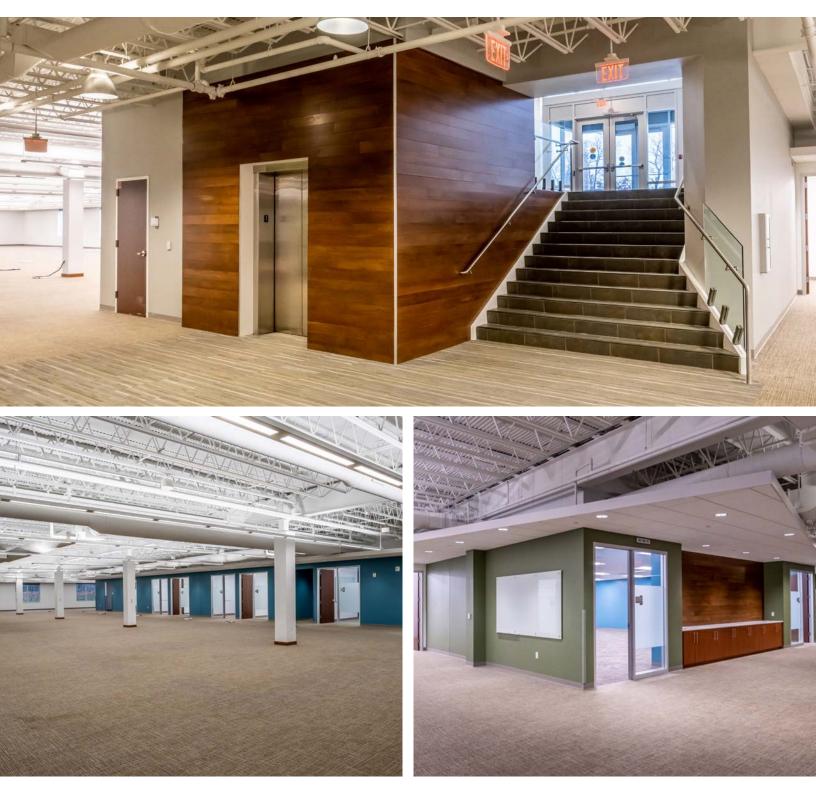

evators                                |
| Security           | Video surveillance and after hours<br>key card access |
| Building Utilities | CTS, AT&T                                             |

## **BUILDING FEATURES**

- Design build in 60-90 days
- High parking ratio
- Building and monument signage available
- State-of-the-art building systems
- Full-service vending & dining room
- 24-hour key card access
- New roof and building mechanicals
- Up to 25 MW power
- Energy back-up system
- Multiple fiber-optic providers to the facility
- Highly skilled local workforce
- HQ facility potential
- Park-like setting
- Close proximity to I-94 and US-131
- Strategic midpoint between Chicago and Detroit



ADVANTAGE COMMERCIAL REAL ESTATE

## **BUILDING PHOTOS**





#### **BUILDING PHOTOS**



### **BUILDING PHOTOS**











1901 ROMENCE ROAD PARKWAY | KALAMAZOO, MI 49002

## FUTURE CONCEPTUAL IMPROVEMENTS





## FIRST FLOOR PLAN



### SECOND FLOOR PLAN



## CONCEPTUAL LAYOUT



#### **PROPERTY AERIAL**



## LOCATION OVERVIEW



## SOUTHWEST MICHIGAN OVERVIEW



## AREA AT A GLANCE

7 Counties
787,233 People
361,683 Jobs
2.9% Jobless Rate
41,300 College Students
1 Research University
3 Private Colleges
5 Community Colleges

## **BUSINESS COMMUNITY**

**20** Fortune 100 Companies Headquartered or physically present

Divisional HQ Parker Pneumatic North America Zoetis Global R&D Eaton Vehicle Group Newell Brands Design Center

World HQ Kellogg Company Stryker Corporation Whirlpool Corporation

**100+** International companies Have selected this location



3333 Deposit Dr