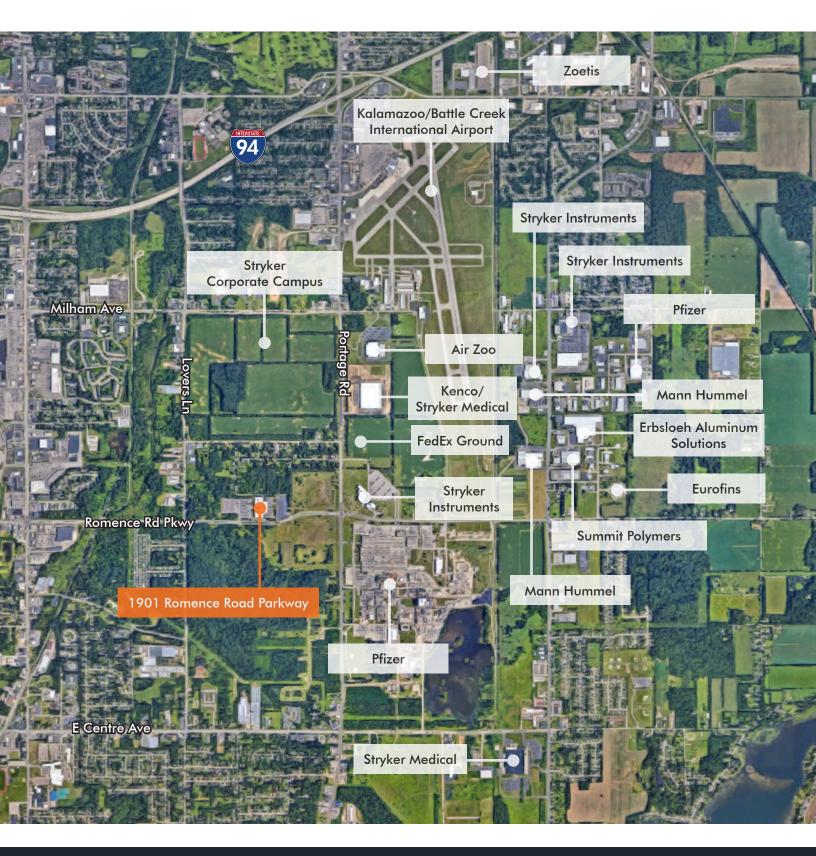

*

- Design build in 60-90 days
- High parking ratio
- Building and monument signage available
- State-of-the-art building systems
- Full-service vending & dining room
- 24-hour key card access
- New roof and building mechanicals
- Up to 25 MW power
- Energy back-up system
- Multiple fiber-optic providers to the facility
- Highly skilled local workforce
- HQ facility potential
- Park-like setting
- Close proximity to I-94 and US-131
- Strategic midpoint between Chicago and Detroit



ADVANTAGE COMMERCIAL REAL ESTATE

## **BUILDING PHOTOS**





#### **BUILDING PHOTOS**



### **BUILDING PHOTOS**











1901 ROMENCE ROAD PARKWAY | KALAMAZOO, MI 49002

## FUTURE CONCEPTUAL IMPROVEMENTS





## FIRST FLOOR PLAN



### SECOND FLOOR PLAN



## CONCEPTUAL LAYOUT



#### **PROPERTY AERIAL**



## LOCATION OVERVIEW



## SOUTHWEST MICHIGAN OVERVIEW



## AREA AT A GLANCE

7 Counties
787,233 People
361,683 Jobs
2.9% Jobless Rate
41,300 College Students
1 Research University
3 Private Colleges
5 Community Colleges

## **BUSINESS COMMUNITY**

**20** Fortune 100 Companies Headquartered or physically present

Divisional HQ Parker Pneumatic North America Zoetis Global R&D Eaton Vehicle Group Newell Brands Design Center

World HQ Kellogg Company Stryker Corporation Whirlpool Corporation

**100+** International companies Have selected this location



3333 Deposit Drive NE, Suite 330, Grand Rapids, MI 49546 616 327 2800 | www.AdvantageCRE.com



CONTACT

DUKE SUWYN SIOR, CCIM direct 616 327 2615 mobile 616 581 7777 Duke.Suwyn@AdvantageCRE.com

Updated 5/17/2022

Advantage Commercial Re