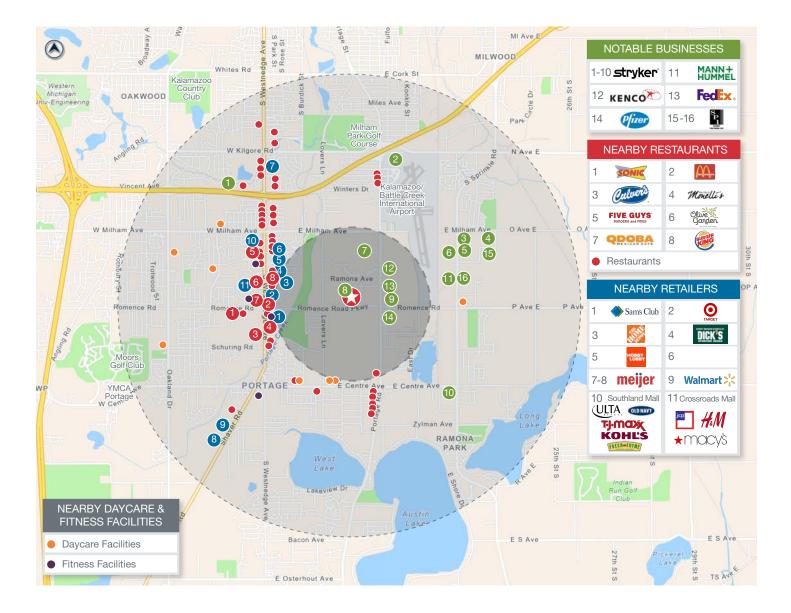

90 days
- High parking ratio
- Building and monument signage available
- State-of-the-art building systems
- Full-service vending & dining room
- 24-hour key card access
- New roof and building mechanicals
- Up to 25 MW power
- Energy back-up system
- Multiple fiber-optic providers to the facility
- Highly skilled local workforce
- HQ facility potential
- Park-like setting
- Close proximity to I-94 and US-131
- Strategic midpoint between Chicago and Detroit



ADVANTAGE COMMERCIAL REAL ESTATE

## **BUILDING PHOTOS**





#### **BUILDING PHOTOS**



### **BUILDING PHOTOS**











1901 ROMENCE ROAD PARKWAY | KALAMAZOO, MI 49002

## FUTURE CONCEPTUAL IMPROVEMENTS





## FIRST FLOOR PLAN



### SECOND FLOOR PLAN



## CONCEPTUAL LAYOUT



#### **PROPERTY AERIAL**



## LOCATION OVERVIEW



## SOUTHWEST MICHIGAN OVERVIEW



## AREA AT A GLANCE

7 Counties
787,233 People
361,683 Jobs
2.9% Jobless Rate
41,300 College Students
1 Research University
3 Private Colleges
5 Community Colleges

## **BUSINESS COMMUNITY**

**20** Fortune 100 Companies Headquartered or physically present

Divisional HQ Parker Pneumatic North America Zoetis Global R&D Eaton Vehicle Group Newell Brands Design Center

World HQ Kellogg Company Stryker Corporation Whirlpool Corporation

**100+** International companies Have selected this location



3333 Deposit Drive NE, Suite 330, Grand Rapids, MI 49546 616 327 2800 | www.AdvantageCRE.com



CONTACT

DUKE SUWYN SIOR, CCIM direct 616 327 2615 mobile 616 581 7777 Duke.Suwyn@AdvantageCRE.com

Updated 5/17/2022

Advantage Commercial Real Estate has made every