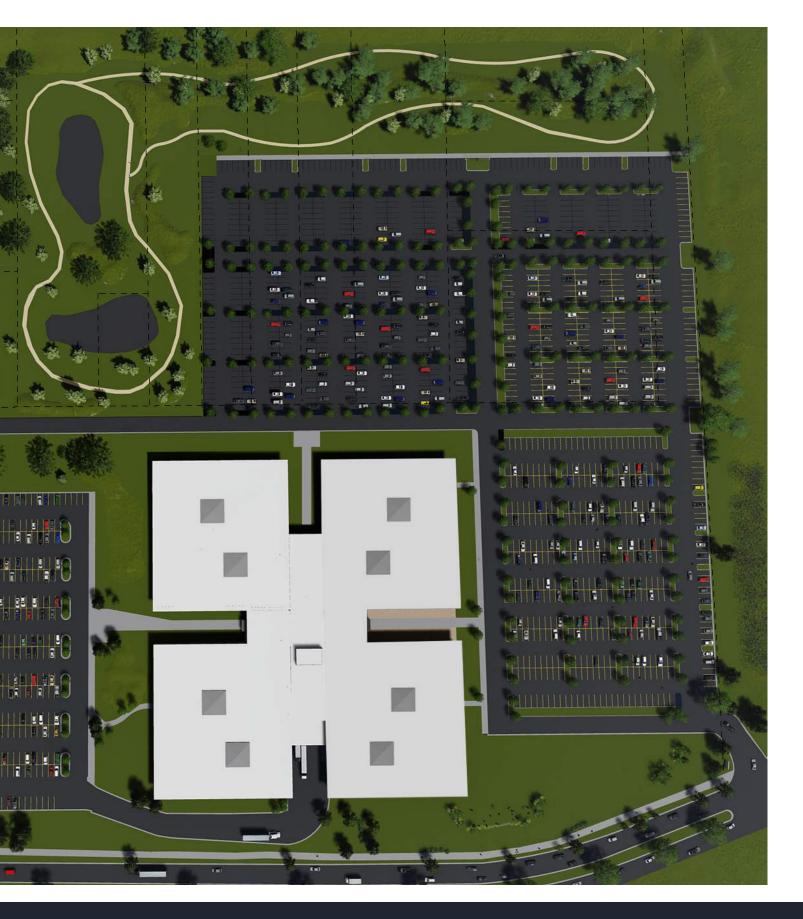

uilding Utilities | CTS, AT&T                                             |

## **BUILDING FEATURES**

- Design build in 60-90 days
- High parking ratio
- Building and monument signage available
- State-of-the-art building systems
- Full-service vending & dining room
- 24-hour key card access
- New roof and building mechanicals
- Up to 25 MW power
- Energy back-up system
- Multiple fiber-optic providers to the facility
- Highly skilled local workforce
- HQ facility potential
- Park-like setting
- Close proximity to I-94 and US-131
- Strategic midpoint between Chicago and Detroit



ADVANTAGE COMMERCIAL REAL ESTATE

## **BUILDING PHOTOS**





#### **BUILDING PHOTOS**



### **BUILDING PHOTOS**











1901 ROMENCE ROAD PARKWAY | KALAMAZOO, MI 49002

## FUTURE CONCEPTUAL IMPROVEMENTS





## FIRST FLOOR PLAN



### SECOND FLOOR PLAN



## CONCEPTUAL LAYOUT



#### **PROPERTY AERIAL**



## LOCATION OVERVIEW



## SOUTHWEST MICHIGAN OVERVIEW



## AREA AT A GLANCE

7 Counties
787,233 People
361,683 Jobs
2.9% Jobless Rate
41,300 College Students
1 Research University
3 Private Colleges
5 Community Colleges

## **BUSINESS COMMUNITY**

**20** Fortune 100 Companies Headquartered or physically present

Divisional HQ Parker Pneumatic North America Zoetis Global R&D Eaton Vehicle Group Newell Brands Design Center

World HQ Kellogg Company Stryker Corporation Whirlpool Corporation

**100+** International companies Have selected this location



3333 Deposit Drive NE, Suite 330, Grand Rapids, MI 49546 616 327 2800 | www.AdvantageCRE.com



CONTACT

DUKE SUWYN SIOR, CCIM direct 616