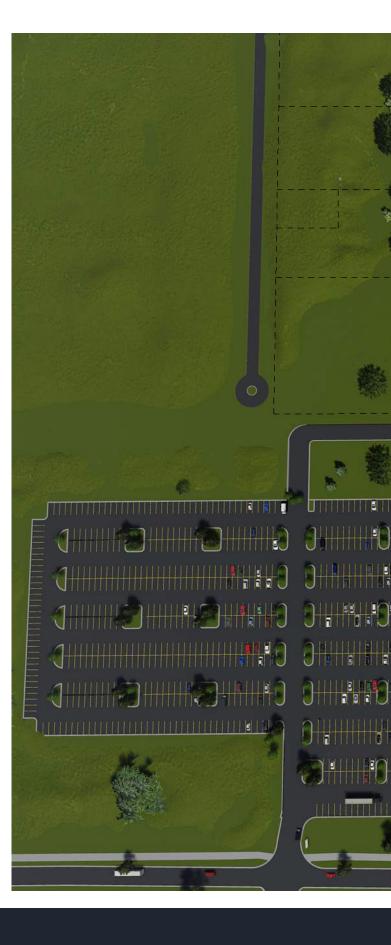

urveillance and after hours<br>key card access |
| Building Utilities | CTS, AT&T                                             |

# **BUILDING FEATURES**

- Design build in 60-90 days
- High parking ratio
- Building and monument signage available
- State-of-the-art building systems
- Full-service vending & dining room
- 24-hour key card access
- New roof and building mechanicals
- Up to 200 MW power
- Multiple fiber-optic providers to the facility
- Highly skilled local workforce
- HQ facility potential
- Park-like setting
- Close proximity to I-94 and US-131
- Strategic midpoint between Chicago and Detroit





ADVANTAGE COMMERCIAL REAL ESTATE

# **BUILDING PHOTOS**





# **BUILDING PHOTOS**





# **BUILDING PHOTOS**







www.AdvantageCRE.com









# FUTURE CONCEPTUAL IMPROVEMENTS







# FIRST FLOOR PLAN



# SECOND FLOOR PLAN





# CONCEPTUAL LAYOUT



## **PROPERTY AERIAL**





# LOCATION OVERVIEW



# SOUTHWEST MICHIGAN OVERVIEW



# AREA AT A GLANCE

7 Counties
787,233 People
361,683 Jobs
2.9% Jobless Rate
41,300 College Students
1 Research University
3 Private Colleges
5 Community Colleges

# **BUSINESS COMMUNITY**

**20** Fortune 100 Companies Headquartered or physically present

Divisional HQ Parker Pneumatic North America Zoetis Global R&D Eaton Vehicle Group Newell Brands Design Center

World HQ Kellogg Company Stryker Corporation Whirlpool Corporation

**100+** International companies Have selected this location





3333 Deposit Drive NE, Suite 100 Grand Rapids, MI 49546 616 327 2800 | www.AdvantageCRE.com 328 W. Milham Avenue Portage, MI 49024 269 216