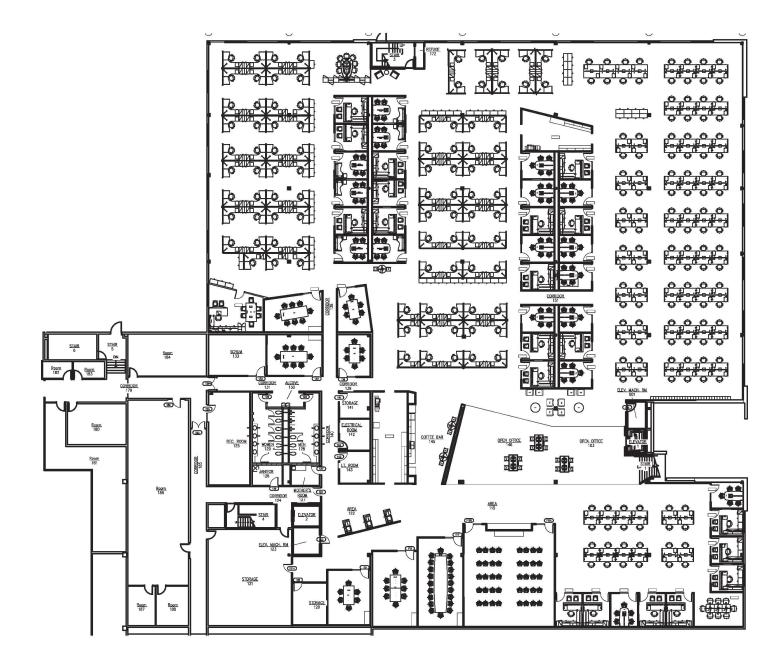

S, AT&T                                             |

# **BUILDING FEATURES**

- Design build in 60-90 days
- High parking ratio
- Building and monument signage available
- State-of-the-art building systems
- Full-service vending & dining room
- 24-hour key card access
- New roof and building mechanicals
- Up to 200 MW power
- Multiple fiber-optic providers to the facility
- Highly skilled local workforce
- HQ facility potential
- Park-like setting
- Close proximity to I-94 and US-131
- Strategic midpoint between Chicago and Detroit





ADVANTAGE COMMERCIAL REAL ESTATE

# **BUILDING PHOTOS**





# **BUILDING PHOTOS**





# **BUILDING PHOTOS**







www.AdvantageCRE.com









# FUTURE CONCEPTUAL IMPROVEMENTS







# FIRST FLOOR PLAN



# SECOND FLOOR PLAN





# CONCEPTUAL LAYOUT



## **PROPERTY AERIAL**





# LOCATION OVERVIEW



# SOUTHWEST MICHIGAN OVERVIEW



# AREA AT A GLANCE

7 Counties
787,233 People
361,683 Jobs
2.9% Jobless Rate
41,300 College Students
1 Research University
3 Private Colleges
5 Community Colleges

# **BUSINESS COMMUNITY**

**20** Fortune 100 Companies Headquartered or physically present

Divisional HQ Parker Pneumatic North America Zoetis Global R&D Eaton Vehicle Group Newell Brands Design Center

World HQ Kellogg Company Stryker Corporation Whirlpool Corporation

**100+** International companies Have selected this location





3333 Deposit Drive NE, Suite 100 Grand Rapids, MI 49546 616 327 2800 | www.AdvantageCRE.com 328 W. Milham Avenue Portage, MI 49024 269 216 4222 | www.JaquaCommercial.com



CONTACT DUKE SUWYN SIOR, CCIM Advantage