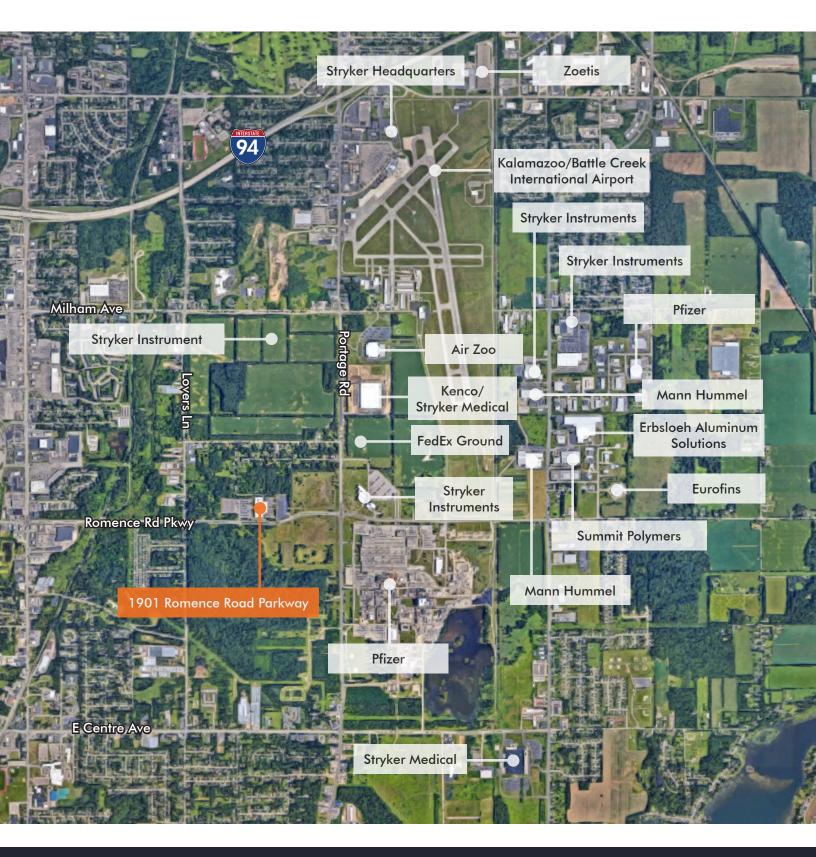

|

# **BUILDING FEATURES**

- Design build in 60-90 days
- High parking ratio
- Building and monument signage available
- State-of-the-art building systems
- Full-service vending & dining room
- 24-hour key card access
- New roof and building mechanicals
- Up to 200 MW power
- Multiple fiber-optic providers to the facility
- Highly skilled local workforce
- HQ facility potential
- Park-like setting
- Close proximity to I-94 and US-131
- Strategic midpoint between Chicago and Detroit





ADVANTAGE COMMERCIAL REAL ESTATE

# **BUILDING PHOTOS**





# **BUILDING PHOTOS**





# **BUILDING PHOTOS**







www.AdvantageCRE.com









# FUTURE CONCEPTUAL IMPROVEMENTS







# FIRST FLOOR PLAN



# SECOND FLOOR PLAN





# CONCEPTUAL LAYOUT



## **PROPERTY AERIAL**





# LOCATION OVERVIEW



# SOUTHWEST MICHIGAN OVERVIEW



# AREA AT A GLANCE

7 Counties
787,233 People
361,683 Jobs
2.9% Jobless Rate
41,300 College Students
1 Research University
3 Private Colleges
5 Community Colleges

# **BUSINESS COMMUNITY**

**20** Fortune 100 Companies Headquartered or physically present

Divisional HQ Parker Pneumatic North America Zoetis Global R&D Eaton Vehicle Group Newell Brands Design Center

World HQ Kellogg Company Stryker Corporation Whirlpool Corporation

**100+** International companies Have selected this location





3333 Deposit Drive NE, Suite 100 Grand Rapids, MI 49546 616 327 2800 | www.AdvantageCRE.com 328 W. Milham Avenue Portage, MI 49024 269 216 4222 | www.JaquaCommercial.com



CONTACT DUKE SUWYN SIOR, CCIM Advantage Commercial Real Estate di