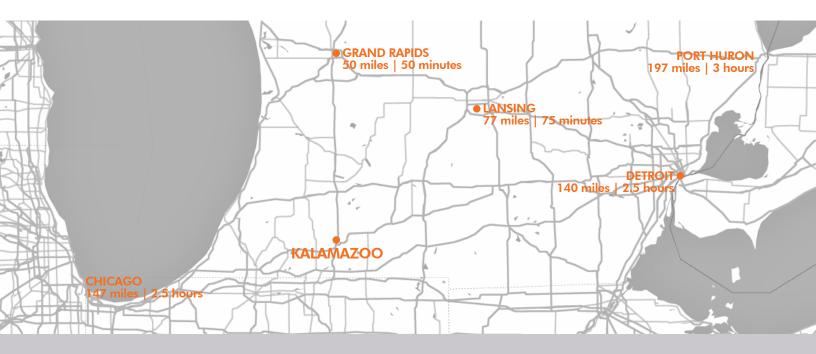

sign build in 60-90 days
- High parking ratio
- Building and monument signage available
- State-of-the-art building systems
- Full-service vending & dining room
- 24-hour key card access
- New roof and building mechanicals
- Up to 200 MW power
- Multiple fiber-optic providers to the facility
- Highly skilled local workforce
- HQ facility potential
- Park-like setting
- Close proximity to I-94 and US-131
- Strategic midpoint between Chicago and Detroit





ADVANTAGE COMMERCIAL REAL ESTATE

# **BUILDING PHOTOS**





# **BUILDING PHOTOS**





# **BUILDING PHOTOS**







www.AdvantageCRE.com









# FUTURE CONCEPTUAL IMPROVEMENTS







# FIRST FLOOR PLAN



# SECOND FLOOR PLAN





# CONCEPTUAL LAYOUT



## **PROPERTY AERIAL**





# LOCATION OVERVIEW



# SOUTHWEST MICHIGAN OVERVIEW



# AREA AT A GLANCE

7 Counties
787,233 People
361,683 Jobs
2.9% Jobless Rate
41,300 College Students
1 Research University
3 Private Colleges
5 Community Colleges

# **BUSINESS COMMUNITY**

**20** Fortune 100 Companies Headquartered or physically present

Divisional HQ Parker Pneumatic North America Zoetis Global R&D Eaton Vehicle Group Newell Brands Design Center

World HQ Kellogg Company Stryker Corporation Whirlpool Corporation

**100+** International companies Have selected this location





3333 Deposit Drive NE, Suite 100 Grand Rapids, MI 49546 616 327 2800 | www.AdvantageCRE.com 328 W. Milham Avenue Portage, MI 49024 269 216 4222 | www.JaquaCommercial.com



CONTACT DUKE SUWYN SIOR, CCIM Advantage Commercial Real Estate direct 616 327 2615 mobile 616 581 7777 Duke.Suwyn@Advantage