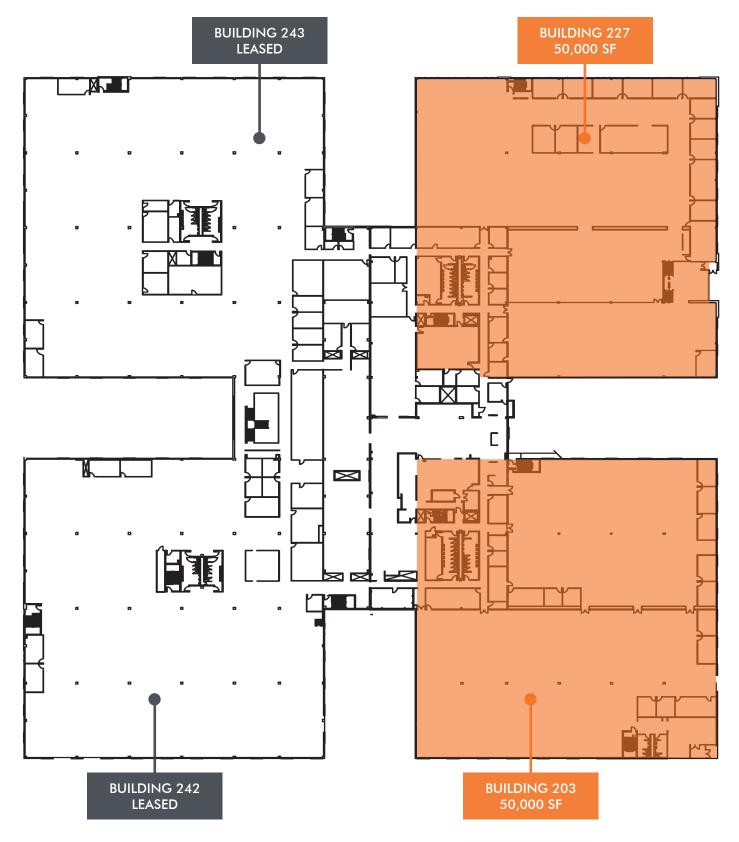

# SECOND FLOOR PLAN

# FOR LEASE OFFICE BUILDING

The Quads is a 400,000 SF facility comprised of four 100,000 SF buildings connected by a central core. A location that offers an outstanding corporate opportunity with highly efficient, customizable floor plates consisting of 50,000 SF per floor. Positioned on 43 acres in a park-like setting, this opportunity provides organizations that freedom to curate an efficient business environment for their current and future employees in the thriving Southwest Michigan market. The location of the property places it central for commerce between Detroit, Chicago, Grand Rapids and South Bend. Newcomers will be a welcome addition to our tenant community.

# BUILDING SPECIFICATIONS

| Total Building     | 400,000 SF                                            |
|--------------------|-------------------------------------------------------|
| Acreage            | 43 Acres                                              |
| Parcel Number      | 10-0648-085-F                                         |
| Frontage           | 1416' on Romence Road Parkway                         |
| Year Built         | 1972                                                  |
| Year Renovated     | 2016                                                  |
| Levels             | 2                                                     |
| Parking            | On-site parking (10:1,000 SF)                         |
| Elevators          | Full-service elevators                                |
| Security           | Video surveillance and after hours<br>key card access |
| Building Utilities | CTS, AT&T                                             |