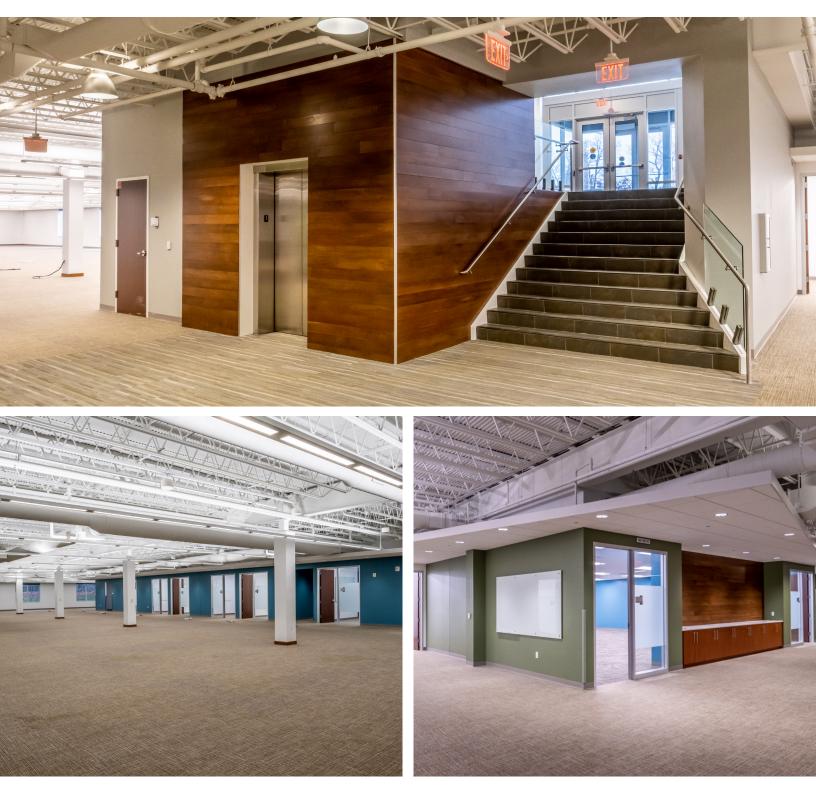

| Full-service elevators                                |
| Security           | Video surveillance and after hours<br>key card access |
| Building Utilities | CTS, AT&T                                             |

# **BUILDING FEATURES**

- Design build in 60-90 days
- High parking ratio
- Building and monument signage available
- State-of-the-art building systems
- Full-service vending & dining room
- 24-hour key card access
- New roof and building mechanicals
- Up to 200 MW power
- Multiple fiber-optic providers to the facility
- Highly skilled local workforce
- HQ facility potential
- Park-like setting
- Close proximity to I-94 and US-131
- Strategic midpoint between Chicago and Detroit





ADVANTAGE COMMERCIAL REAL ESTATE

# **BUILDING PHOTOS**





# **BUILDING PHOTOS**





# **BUILDING PHOTOS**







www.AdvantageCRE.com









# FUTURE CONCEPTUAL IMPROVEMENTS







# FIRST FLOOR PLAN



# SECOND FLOOR PLAN





# CONCEPTUAL LAYOUT



## **PROPERTY AERIAL**





# LOCATION OVERVIEW



# SOUTHWEST MICHIGAN OVERVIEW



# AREA AT A GLANCE

7 Counties
787,233 People
361,683 Jobs
2.9% Jobless Rate
41,300 College Students
1 Research University
3 Private Colleges
5 Community Colleges

# **BUSINESS COMMUNITY**

**20** Fortune 100 Companies Headquartered or physically present

Divisional HQ Parker Pneumatic North America Zoetis Global R&D Eaton Vehicle Group Newell Brands Design Center

World HQ Kellogg Company Stryker Corporation Whirlpool Corporation

**100+** International companies Have selected this location





3333 Deposit Drive NE, Suite 100 Grand Ra