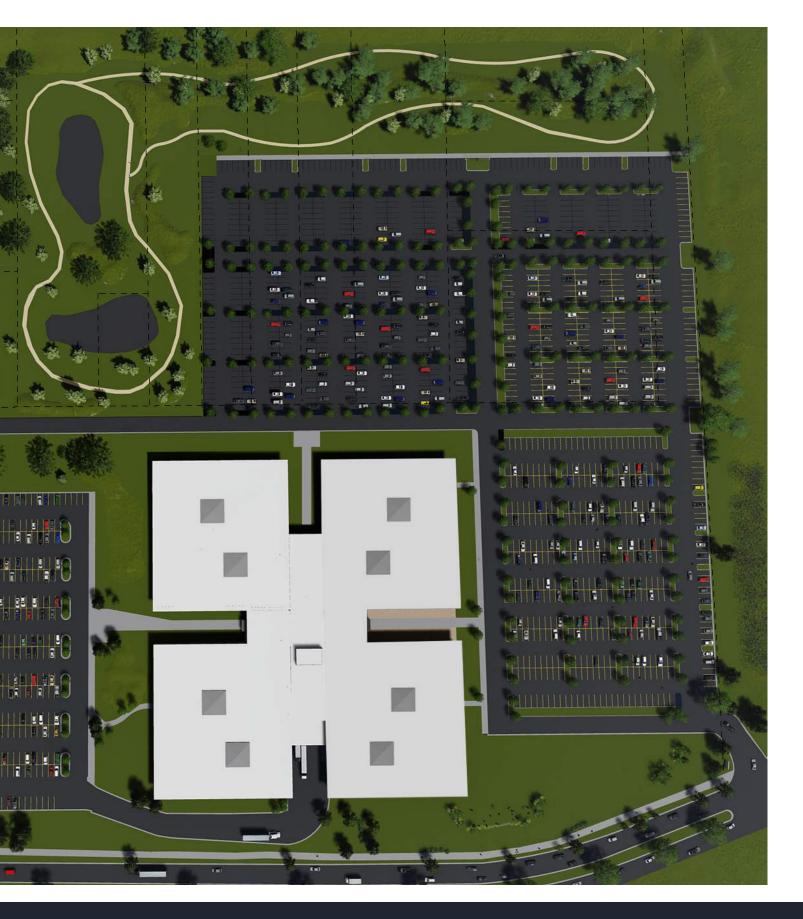

## **PROPERTY AERIAL**

# FOR LEASE OFFICE BUILDING

The Quads is a 400,000 SF facility comprised of four 100,000 SF buildings connected by a central core. A location that offers an outstanding corporate opportunity with highly efficient, customizable floor plates consisting of 50,000 SF per floor. Positioned on 43 acres in a park-like setting, this opportunity provides organizations that freedom to curate an efficient business environment for their current and future employees in the thriving Southwest Michigan market. The location of the property places it central for commerce between Detroit, Chicago, Grand Rapids and South Bend. Newcomers will be a welcome addition to our tenant community.

# BUILDING SPECIFICATIONS

| Total Building     | 400,000 SF                                            |
|--------------------|-------------------------------------------------------|
| Acreage            | 43 Acres                                              |
| Parcel Number      | 10-0648-085-F                                         |
| Frontage           | 1416' on Romence Road Parkway                         |
| Year Built         | 1972                                                  |
| Year Renovated     | 2016                                                  |
| Levels             | 2                                                     |
| Parking            | On-site parking (10:1,000 SF)                         |
| Elevators          | Full-service elevators                                |
| Security           | Video surveillance and after hours<br>key card access |
| Building Utilities | CTS, AT&T                                             |