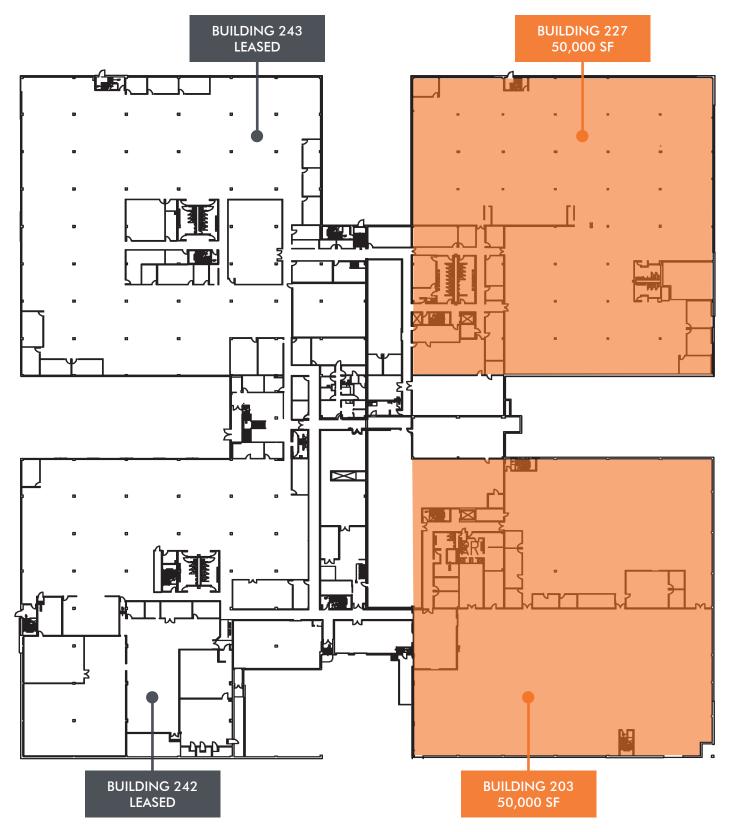

# FIRST FLOOR PLAN

# FOR LEASE OFFICE BUILDING

The Quads is a 400,000 SF facility comprised of four 100,000 SF buildings connected by a central core. A location that offers an outstanding corporate opportunity with highly efficient, customizable floor plates consisting of 50,000 SF per floor. Positioned on 43 acres in a park-like setting, this opportunity provides organizations that freedom to curate an efficient business environment for their current and future employees in the thriving Southwest Michigan market. The location of the property places it central for commerce between Detroit, Chicago, Grand Rapids and South Bend. Newcomers will be a welcome addition to our tenant community.

# BUILDING SPECIFICATIONS

| Total Building     | 400,000 SF                                            |
|--------------------|-------------------------------------------------------|
| Acreage            | 43 Acres                                              |
| Parcel Number      | 10-0648-085-F                                         |
| Frontage           | 1416' on Romence Road Parkway                         |
| Year Built         | 1972                                                  |
| Year Renovated     | 2016                                                  |
| Levels             | 2                                                     |
| Parking            | On-site parking (10:1,000 SF)                         |
| Elevators          | Full-service elevators                                |
| Security           | Video surveillance and after hours<br>key card access |
| Building Utilities | CTS, AT&T                                             |