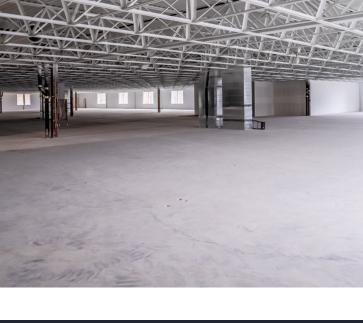

|
| Security           | Video surveillance and after hours<br>key card access |
| Building Utilities | CTS, AT&T                                             |

# **BUILDING FEATURES**

- Design build in 60-90 days
- High parking ratio
- Building and monument signage available
- State-of-the-art building systems
- Full-service vending & dining room
- 24-hour key card access
- New roof and building mechanicals
- Up to 200 MW power
- Multiple fiber-optic providers to the facility
- Highly skilled local workforce
- HQ facility potential
- Park-like setting
- Close proximity to I-94 and US-131
- Strategic midpoint between Chicago and Detroit





ADVANTAGE COMMERCIAL REAL ESTATE

# **BUILDING PHOTOS**





# **BUILDING PHOTOS**





# **BUILDING PHOTOS**







www.AdvantageCRE.com









# FUTURE CONCEPTUAL IMPROVEMENTS







# FIRST FLOOR PLAN



# SECOND FLOOR PLAN





# CONCEPTUAL LAYOUT



## **PROPERTY AERIAL**





# LOCATION OVERVIEW



# SOUTHWEST MICHIGAN OVERVIEW



# AREA AT A GLANCE

7 Counties
787,233 People
361,683 Jobs
2.9% Jobless Rate
41,300 College Students
1 Research University
3 Private Colleges
5 Community Colleges

# **BUSINESS COMMUNITY**

**20** Fortune 100 Companies Headquartered or physically present

Divisional HQ Parker Pneumatic North America Zoetis Global R&D Eaton Vehicle Group Newell Brands Design Center

World HQ Kellogg Company Stryker Corporation Whirlpool Corporation

**100+** International companies Have selected this location





3333 Deposit Drive NE, Suite 100 Grand Rapids, MI 49546 616 327 2800 | www.AdvantageCRE.com 328 W. M