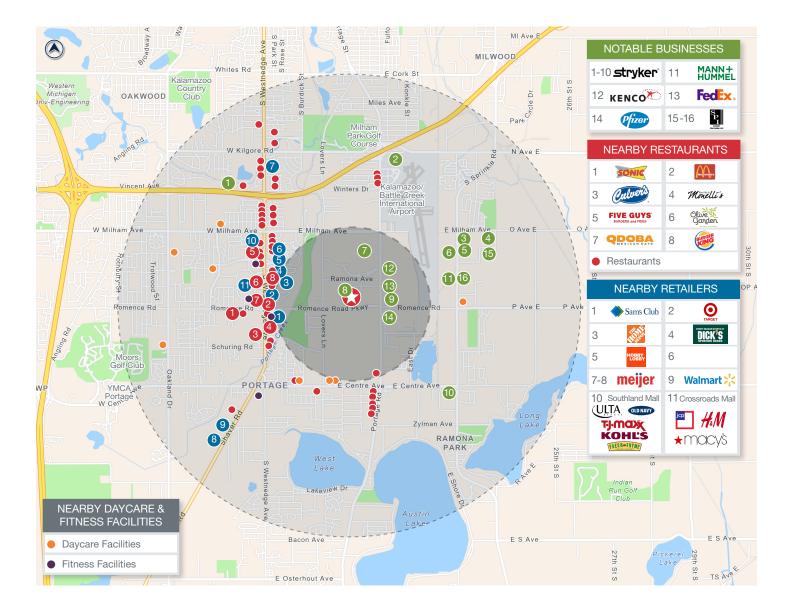

|

# **BUILDING FEATURES**

- Design build in 60-90 days
- High parking ratio
- Building and monument signage available
- State-of-the-art building systems
- Full-service vending & dining room
- 24-hour key card access
- New roof and building mechanicals
- Up to 200 MW power
- Multiple fiber-optic providers to the facility
- Highly skilled local workforce
- HQ facility potential
- Park-like setting
- Close proximity to I-94 and US-131
- Strategic midpoint between Chicago and Detroit





ADVANTAGE COMMERCIAL REAL ESTATE

# **BUILDING PHOTOS**





# **BUILDING PHOTOS**





# **BUILDING PHOTOS**







www.AdvantageCRE.com









# FUTURE CONCEPTUAL IMPROVEMENTS







# FIRST FLOOR PLAN



# SECOND FLOOR PLAN





# CONCEPTUAL LAYOUT



## **PROPERTY AERIAL**





# LOCATION OVERVIEW



# SOUTHWEST MICHIGAN OVERVIEW



# AREA AT A GLANCE

7 Counties
787,233 People
361,683 Jobs
2.9% Jobless Rate
41,300 College Students
1 Research University
3 Private Colleges
5 Community Colleges

# **BUSINESS COMMUNITY**

**20** Fortune 100 Companies Headquartered or physically present

Divisional HQ Parker Pneumatic North America Zoetis Global R&D Eaton Vehicle Group Newell Brands Design Center

World HQ Kellogg Company Stryker Corporation Whirlpool Corporation

**100+** International companies Have selected this location





3333 Deposit Drive NE, Suite 100 Grand Rapids, MI 49546 616 327 2800 | www.AdvantageCRE.com 328 W. Milham Avenue Portage, MI 49024 269 216 4222 | www.JaquaCommercial.com



CONTACT DUKE SUWYN SIOR, CCIM Advantage Commercial Real Estate direct 616 327 2615 mobile