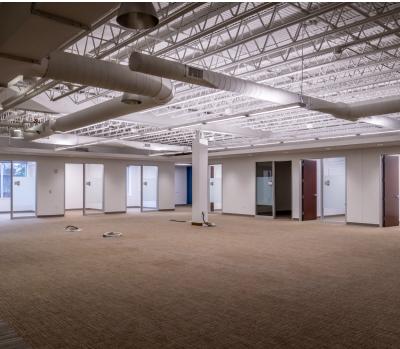

rs                                |
| Security           | Video surveillance and after hours<br>key card access |
| Building Utilities | CTS, AT&T                                             |

# **BUILDING FEATURES**

- Design build in 60-90 days
- High parking ratio
- Building and monument signage available
- State-of-the-art building systems
- Full-service vending & dining room
- 24-hour key card access
- New roof and building mechanicals
- Up to 200 MW power
- Multiple fiber-optic providers to the facility
- Highly skilled local workforce
- HQ facility potential
- Park-like setting
- Close proximity to I-94 and US-131
- Strategic midpoint between Chicago and Detroit





ADVANTAGE COMMERCIAL REAL ESTATE

# **BUILDING PHOTOS**





# **BUILDING PHOTOS**





# **BUILDING PHOTOS**







www.AdvantageCRE.com









# FUTURE CONCEPTUAL IMPROVEMENTS







# FIRST FLOOR PLAN



# SECOND FLOOR PLAN





# CONCEPTUAL LAYOUT



## **PROPERTY AERIAL**





# LOCATION OVERVIEW



# SOUTHWEST MICHIGAN OVERVIEW



# AREA AT A GLANCE

7 Counties
787,233 People
361,683 Jobs
2.9% Jobless Rate
41,300 College Students
1 Research University
3 Private Colleges
5 Community Colleges

# **BUSINESS COMMUNITY**

**20** Fortune 100 Companies Headquartered or physically present

Divisional HQ Parker Pneumatic North America Zoetis Global R&D Eaton Vehicle Group Newell Brands Design Center

World HQ Kellogg Company Stryker Corporation Whirlpool Corporation

**100+** International companies Have selected this location





3333 Deposit Drive NE, Suite 100 Grand Rapids, MI 49546 616 327 2800 | w