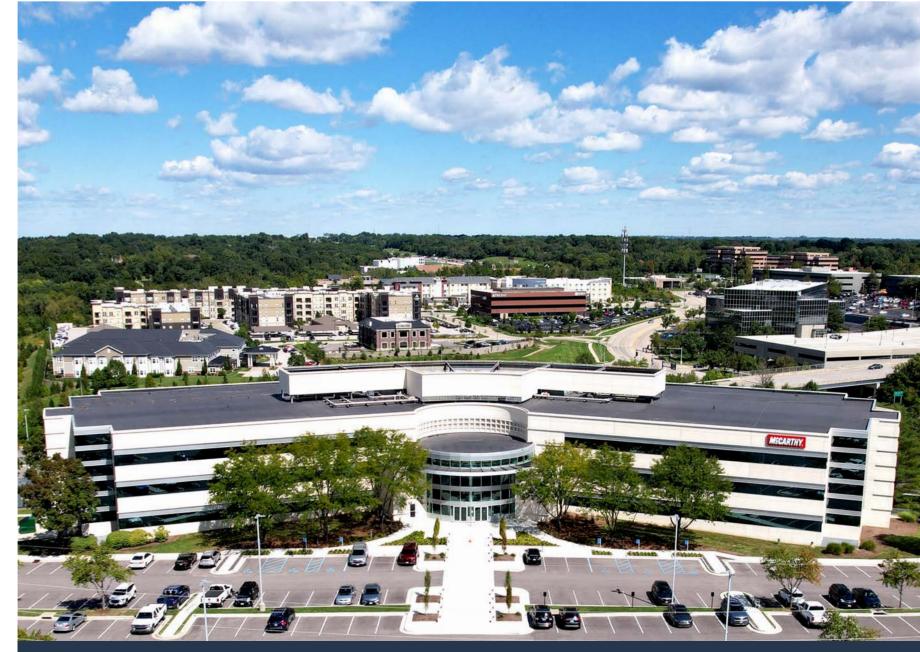

# 12851 MANCHESTER ROAD

This 144,925 square foot Class A three-story office building prominently sits on 10.99 acres, and was completely renovated by the new ownership, Franklin Partners, in 2020. The building design is divided into two highly efficient wings, with a newly renovated lobby and tenant lounge on the 1st floor, creating a centralized place for tenants to gather.