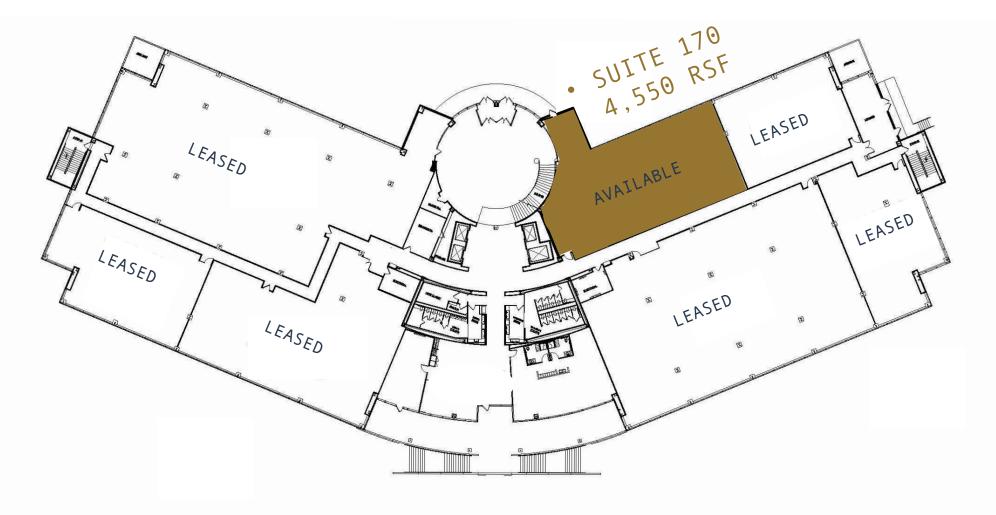

#### • SUITE 170 - 4,550 RSF

4.1 per 1,000 square foot parking ratio is available on site, which includes 106 covered spaces beneath the building. The property, access and visibility are premier for the West County submarket. 12851 Manchester is surrounded by hotels, restaurants, day care, retail and Interstate 270.