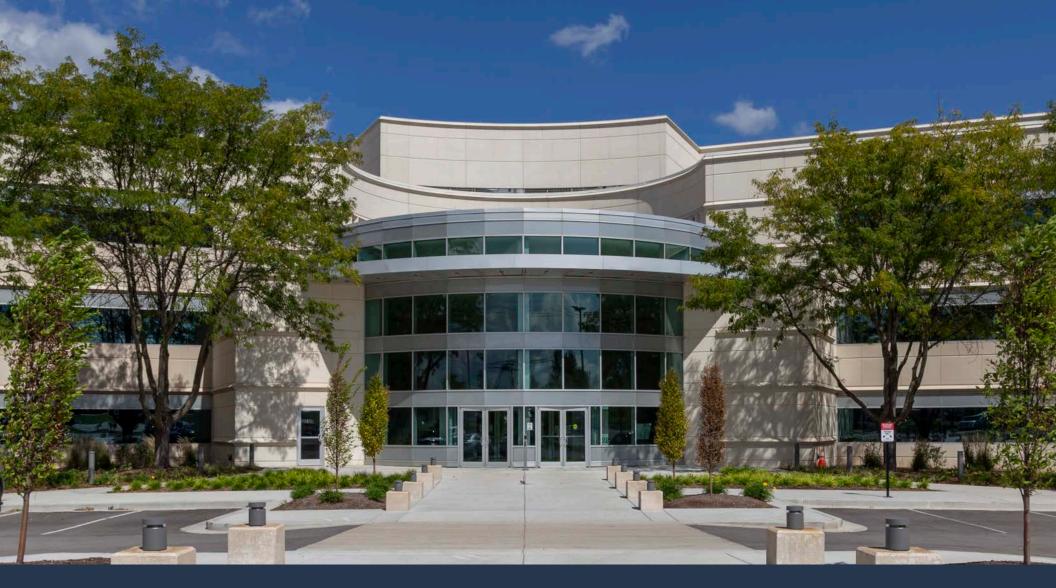

# 12851 MANCHESTER ROAD

This 144,925 square foot Class A three-story office building prominently sits on 10.99 acres, and was completely renovated by the new ownership, Franklin Partners, in 2020. The building design is divided into two highly efficient wings, with a newly renovated lobby and tenant lounge on the 1st floor, creating a centralized place for tenants to gather.