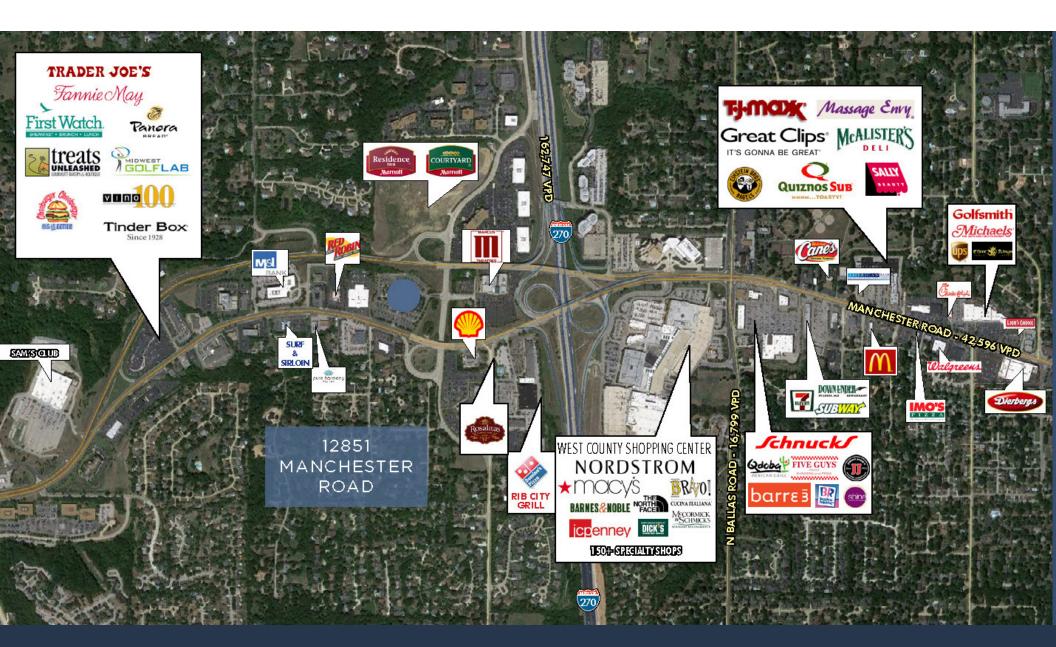

### LOCAL AMENITIES :

• An impressive variety of dining, retail and hotel accomodations surround 12851 Manchester Road