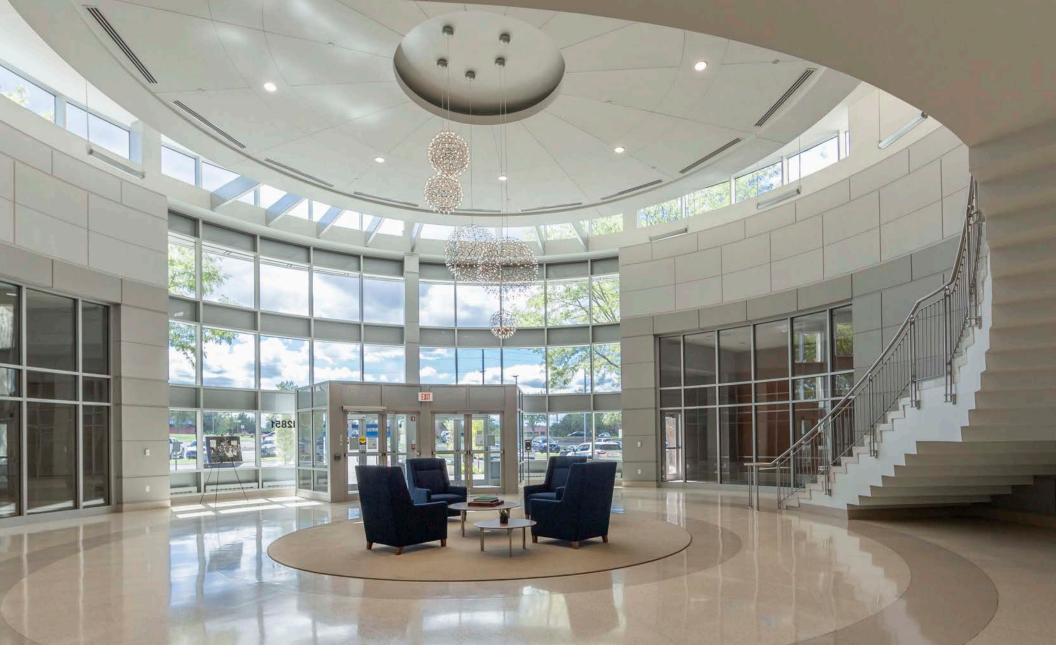

# 12851 MANCHESTER ROAD

This 144,925 square foot Class A three-story office building prominently sits on 10.99 acres, and was completely renovated by the new ownership, Franklin Partners, in 2020. The building design is divided into two highly efficient wings, with a newly renovated lobby and tenant lounge on the 1st floor, creating a centralized place for tenants to gather.