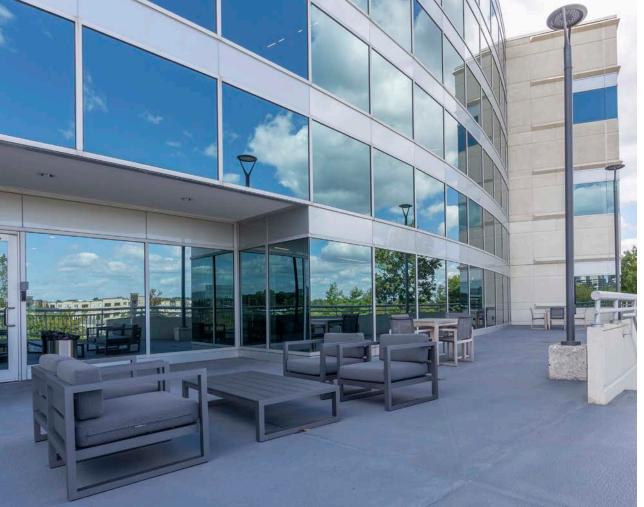

# **ON-SITE TENANT AMENITIES :**

- A grab-and-go, fresh food market
- A state of the art executive conference room
- A fully equipped fitness center designed with Technogym equipment, Peloton bikes, complete with showers, lockers and dressing rooms
- An exterior deck which provides tenants an elevated outdoor space to enjoy throughout the year