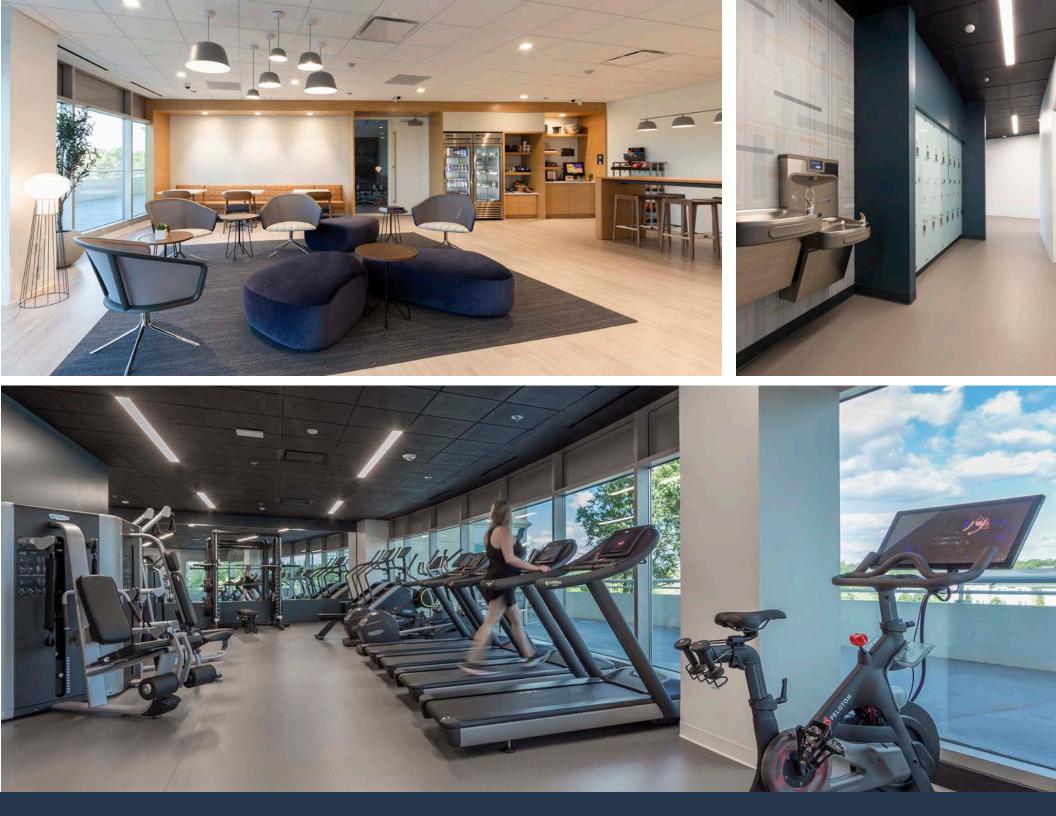

# **ON-SITE TENANT AMENITIES :**

- A grab-and-go, fresh food market
- A state of the art executive conference room
- A fully equipped fitness center designed with Technogym equipment, Peloton bikes, complete with showers, lockers and dressing rooms
- An exterior deck which provides tenants an elevated outdoor space to enjoy throughout the year